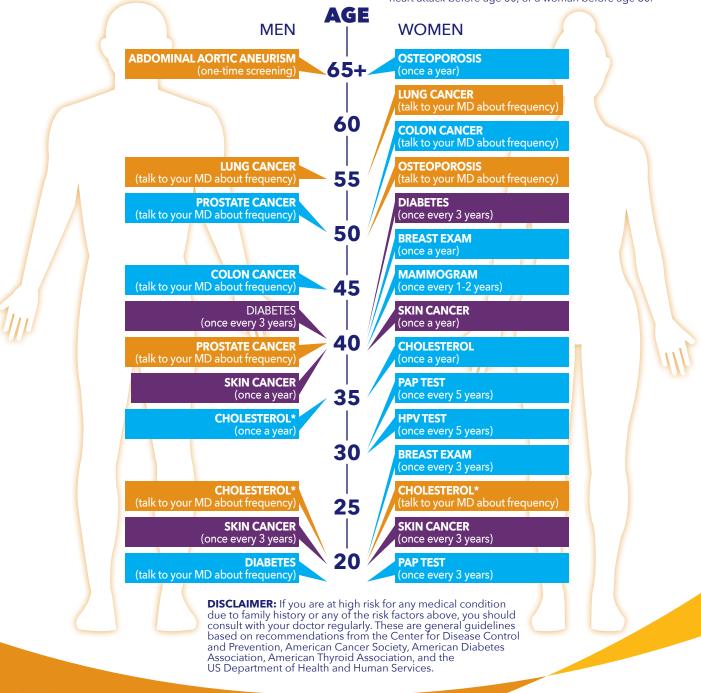

## **A CHECKLIST FOR HEALTH SCREENING BY AGE**

Most people know to visit the dentist once every six months, but when was the last time you were screened for skin cancer? If you can't prevent a disease, catch it early. Use this guide to find out what tests to discuss with your doctor at each stage of your life.

- FOR PATIENTS AT HIGH RISK
- HIGHLY RECOMMENDED FOR ALL PATIENTS
- RECOMMENDED FOR ALL PATIENTS

\*HIGH RISK: You use tobacco; are obese; have diabetes or high blood pressure; have a personal history of heart disease or blocked arteries; or a man in your family had a heart attack before age 50, or a woman before age 60.