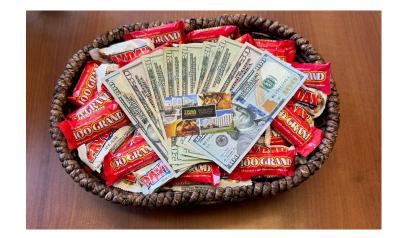

Basket #12 Lucky Lottery Donated By: Reimbursement \$200 In Scratch Off Lottery Tickets!

Basket #13 Lottery Pull! Donated By: Prep & Recovery A Box Full Of Scratch Off PA & NY Lottery Tickets!

Basket #14 Perfect Day Off Donated By: Big Flats Cardiology Gift Certificate For 30-minute Massage At Ageless Spa In Corning, NY Michael Kors Phone Wristlet Coach Wild Rose Perfume St. Tropez Purity Tanning Facial Mist And Bronzing Water Mini Morphe New York Minute Palette Hempz Tahitian Vanilla Ginger Moisturizer Exfoliating Brush Eye Mask Lip Plumper Mask Grapefruit Facial Mask