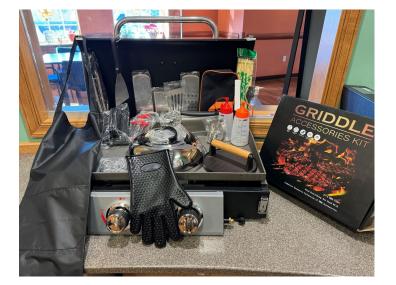

Basket # 10 Make It Sizzle! Donated By: CRC Hospital Billing 26" Blue Hawk Griddle With Tabletop Legs Gift Certificate To Tops Markets Accessories Including Metal Spatula Set With Burger Press Melting Dome Tongs Carry Bag For Accessories Water And Oil Bottles Knife Glove Apron And More!