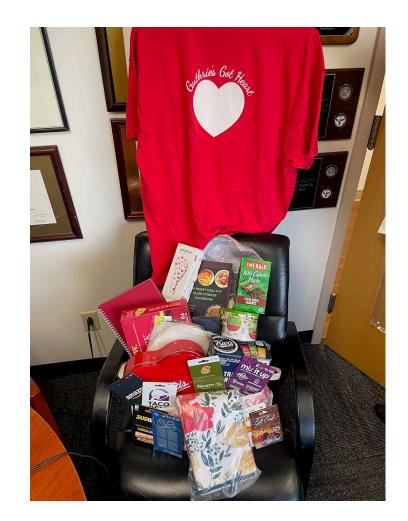

Basket #19 Hot! Hot! Hot! Smokeless Fire Pit Donated By: Resource Development Smokeless Fire Pit Fire Starter Pods And Mini Firewood Sticks

Basket #20 **Surgery Has Heart Donated by: Surgical Services** Gift Cards: \$40 American Express \$40 Amazon \$25 Tops \$20 Panera \$15 Dunkin \$15 Taco Bell \$15 Subway, \$15 Mix it Up Heart Basket Heart Health Slow Cooker Cookbook Heart Brush Heart Stone Heart Ceramic Dish Pillow Cheese Board Cookie Tin Heart Walk T-shirt Trial Mix Mixed Nuts Mixed Teas