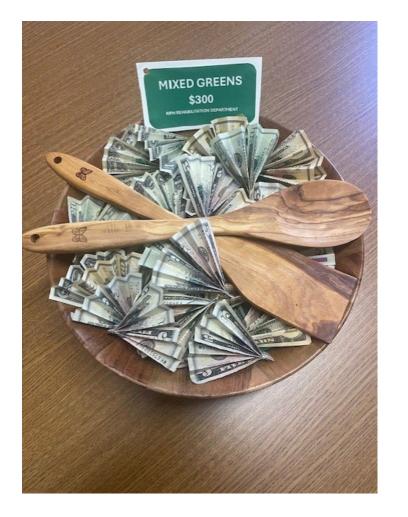

Basket #5 Flower Power Donated By: 4 West 40oz Stanley Quencher 24 Oz Stanley Ice Flow Straw Covers And Stoppers Paracord Cup Holder Lid Accessories Straws Simply Modern Getaway Bag

Basket #6 Mixed Greens CASH Bowl! Donated By: Robert Packer Hospital Rehabilitation \$300 In CASH Salad Bowl Salad Utensils