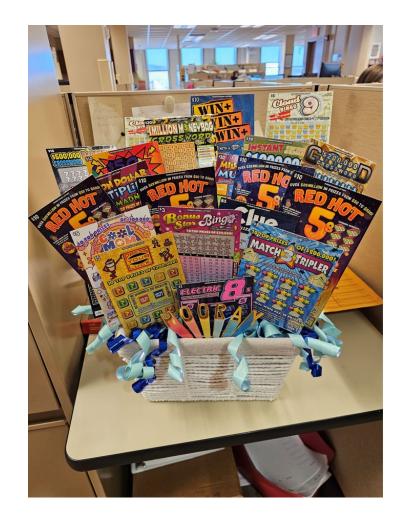

Basket #12 Lucky Lottery Donated By: Reimbursement \$200 In Scratch Off Lottery Tickets!

Basket #13 Lottery Pull! Donated By: Prep & Recovery A Box Full Of Scratch Off PA & NY Lottery Tickets!

Basket #14 Perfect Day Off Donated By: Big Flats Cardiology Gift Certificate For 30-minute Massage At Ageless Spa In Corning, NY Michael Kors Phone Wristlet Coach Wild Rose Perfume St. Tropez Purity Tanning Facial Mist And Bronzing Water Mini Morphe New York Minute Palette Hempz Tahitian Vanilla Ginger Moisturizer Exfoliating Brush Eye Mask Lip Plumper Mask Grapefruit Facial Mask