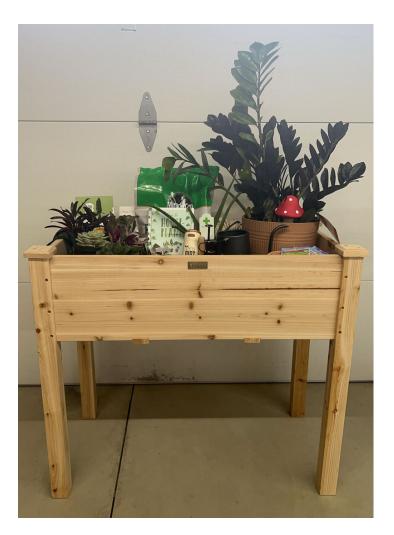

Basket #18 Let's Grow! Houseplant Basket **Donated By: Cardiac Cath** Lab **Elevated Planter** Multiple Assorted Plants Herb Seeds (2) Mushroom Watering Spikes Mini Gardening Tools Gloves (2) Terracotta Pots (2) Macrame Hanging Plant Holders Potting Soil Plant Food Soil Moisture Meter Plant Labels **Book On House Plants** Mister Watering Can