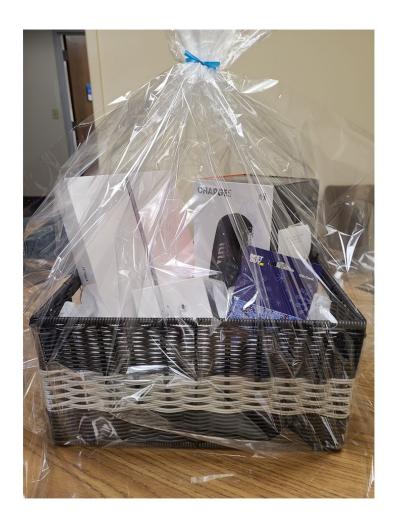

Basket #1 Tech Enthusiast Basket Donated By: Lourdes Leadership Team Apple Ipad (9<sup>th</sup> Generation – 64GB) Apple Airpods (With Charging Case) JBL Charge5 Bluetooth Speaker \$250 Best Buy Gift Card