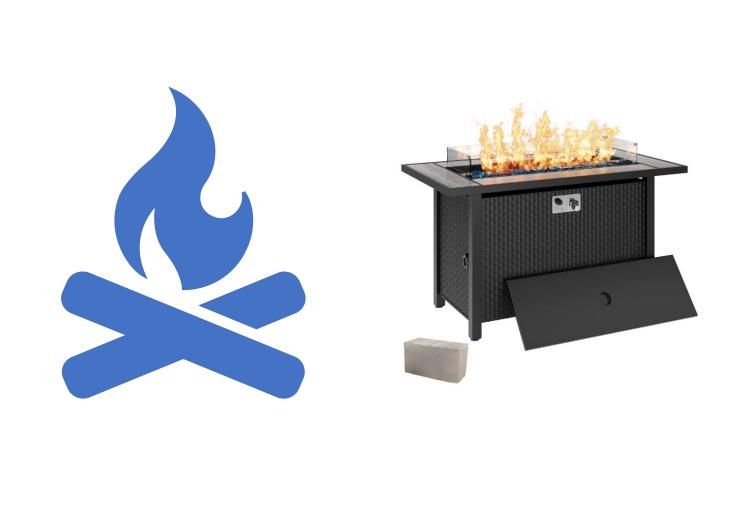

Basket #19 Hot! Hot! Hot! Smokeless Fire Pit Donated By: Resource Development Smokeless Fire Pit Fire Starter Pods And Mini Firewood Sticks

Basket #20 **Surgery Has Heart Donated by: Surgical Services** Gift Cards: \$40 American Express \$40 Amazon \$25 Tops \$20 Panera \$15 Dunkin \$15 Taco Bell \$15 Subway, \$15 Mix it Up Heart Basket Heart Health Slow Cooker Cookbook Heart Brush Heart Stone Heart Ceramic Dish Pillow Cheese Board Cookie Tin Heart Walk T-shirt Trial Mix Mixed Nuts Mixed Teas