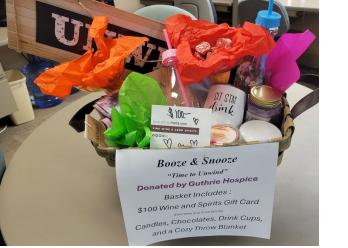

## Basket #2 Booze & Snooze Donated by: Guthrie Hospice, PA \$100 Wine and Spirits Gift Card Candles Chocolates Drink Cups Cozy Throw Blanket

Basket #3 Cozy Summer Nights Donated By: Robert Packer Hospital Administration Fire Pit Table Rain Cover Removable Pit Lid Lava Rocks Assembly Instructions \**Equipped With A PVC Protective Cover To Protect From Rain And Dust.* Beautiful Blue Glass Beads. Assembled Size: 44.9"L X 22.8"W X 24.4"h 20 lb. Propane Tank