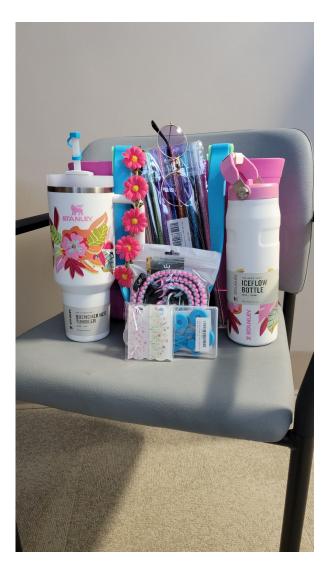

Basket #5 Flower Power Donated By: 4 West 40oz Stanley Quencher 24 Oz Stanley Ice Flow Straw Covers And Stoppers Paracord Cup Holder Lid Accessories Straws Simply Modern Getaway Bag

Basket #6 Mixed Greens CASH Bowl! Donated By: Robert Packer Hospital Rehabilitation \$300 In CASH Salad Bowl Salad Utensils