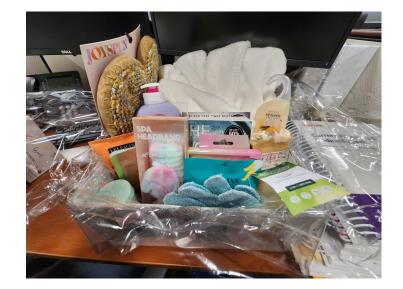

Basket #11 Relaxation Donated By: Guthrie East Corning OBGYN Robe Slippers Vanilla Shower Gel Pouf Peach Gardenia Goat Milk Soap Nail Application Sheets Face Masks Shower Steamers 2 Books Manicure Set With Travel Bag Spa Head Band And Lots More!