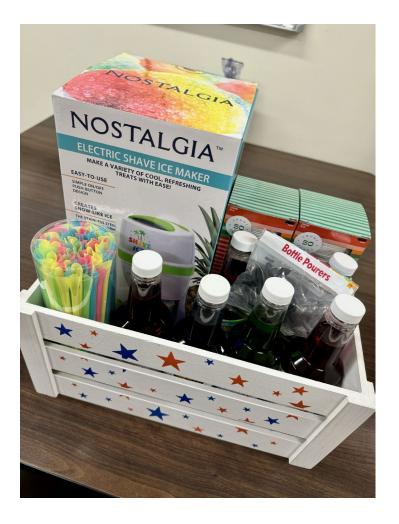

Basket #7 Chill Out! Donated By: Robert Packer Hospital Respiratory Therapy

Contains Everything You Need For A Night Of Family Fun! Chill Out And Make Your Favorite Snow Cone! Electric Snow Cone Maker 6 Flavors Of Syrup Bottle Pourers Snow Cone Cups And Straws