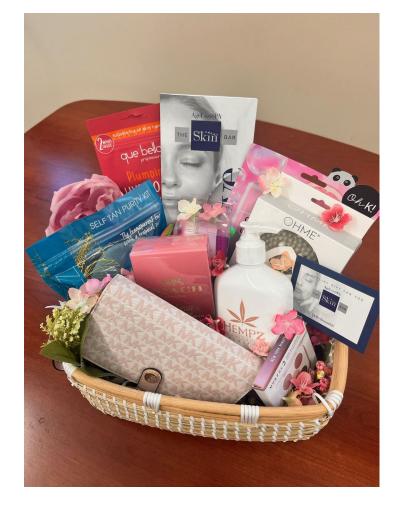

Basket #11 Relaxation Donated By: Guthrie East Corning OBGYN Robe Slippers Vanilla Shower Gel Pouf Peach Gardenia Goat Milk Soap Nail Application Sheets Face Masks Shower Steamers 2 Books Manicure Set With Travel Bag Spa Head Band And Lots More!