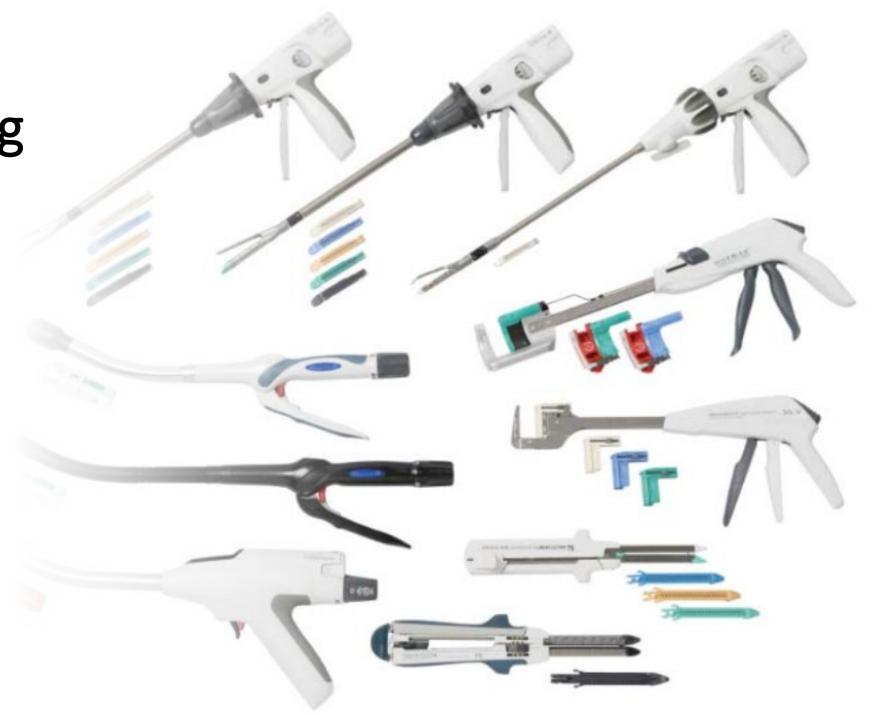

### **Surgical Stapling**

- Artificial bowel
- Porcine bowel
- Staplers
  - GIA
  - TA
  - Endo GIA
  - EEA
- Instrumentation
- Reloads

Fabricated trainer

Instrumentation