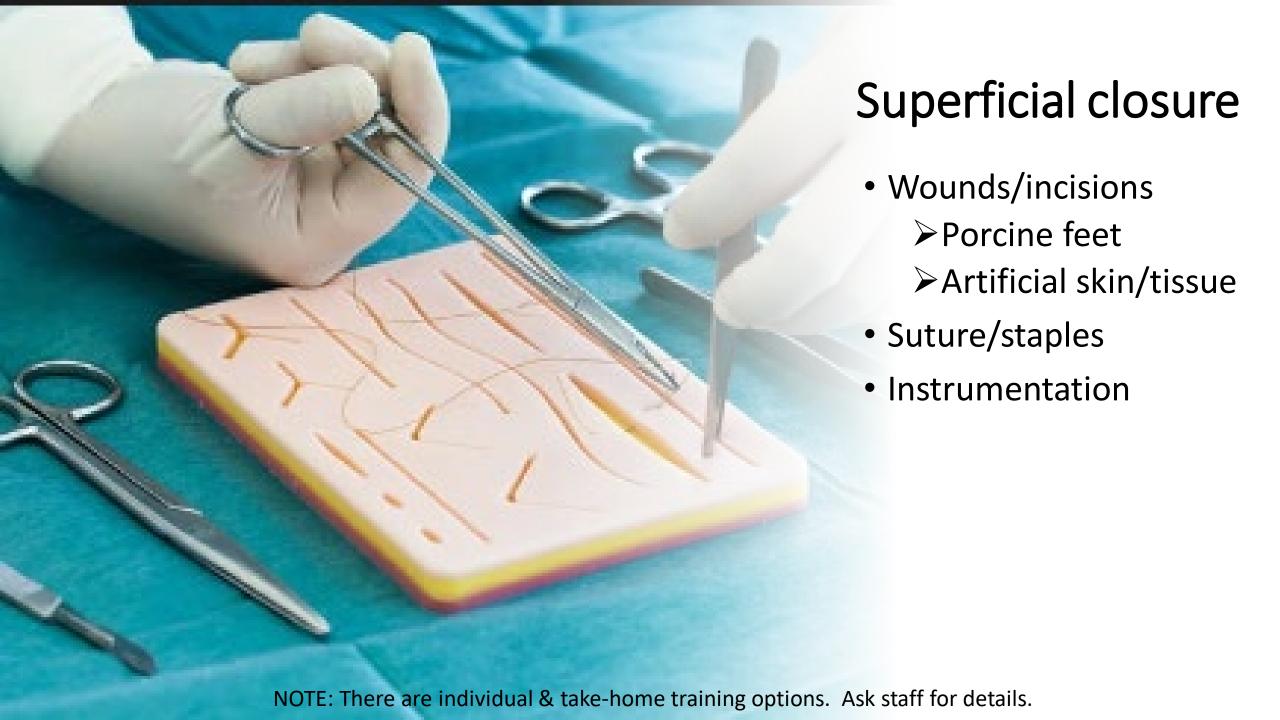

- Simulation skin or porcine
- Fishhooks
- Instrumentation

FLS (Fundamentals of Laparoscopic Surgery)

- FLS trainer
- Instrumentation
- Consumables

\*Virtual reality option

See Skills Lab - Simulators
 PowerPoint for additional details

NOTE: There are individual & take-home training options. Ask staff for details.