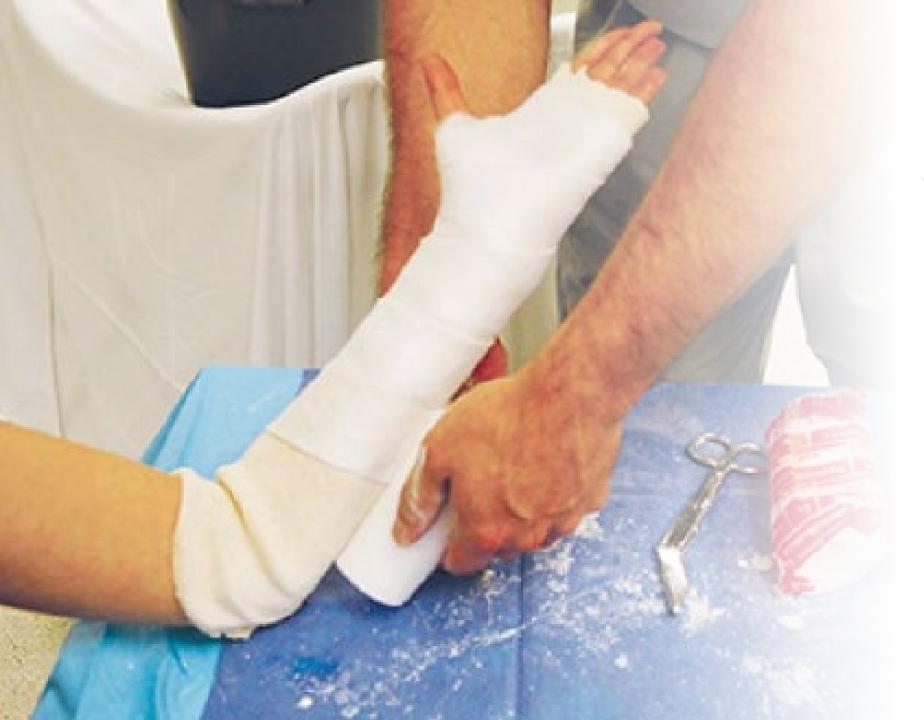

# Cast application

- Plaster/fiberglass casting tape
- Under cast materials

- CentraLine® Man
  - Sub-clavian
  - Femoral
- Pressure Injectable kits
- Sonosite ultrasound

Emergency Dental Procedures

- Local injections
- Suturing
- Trauma care
- Splinting
- Restoration