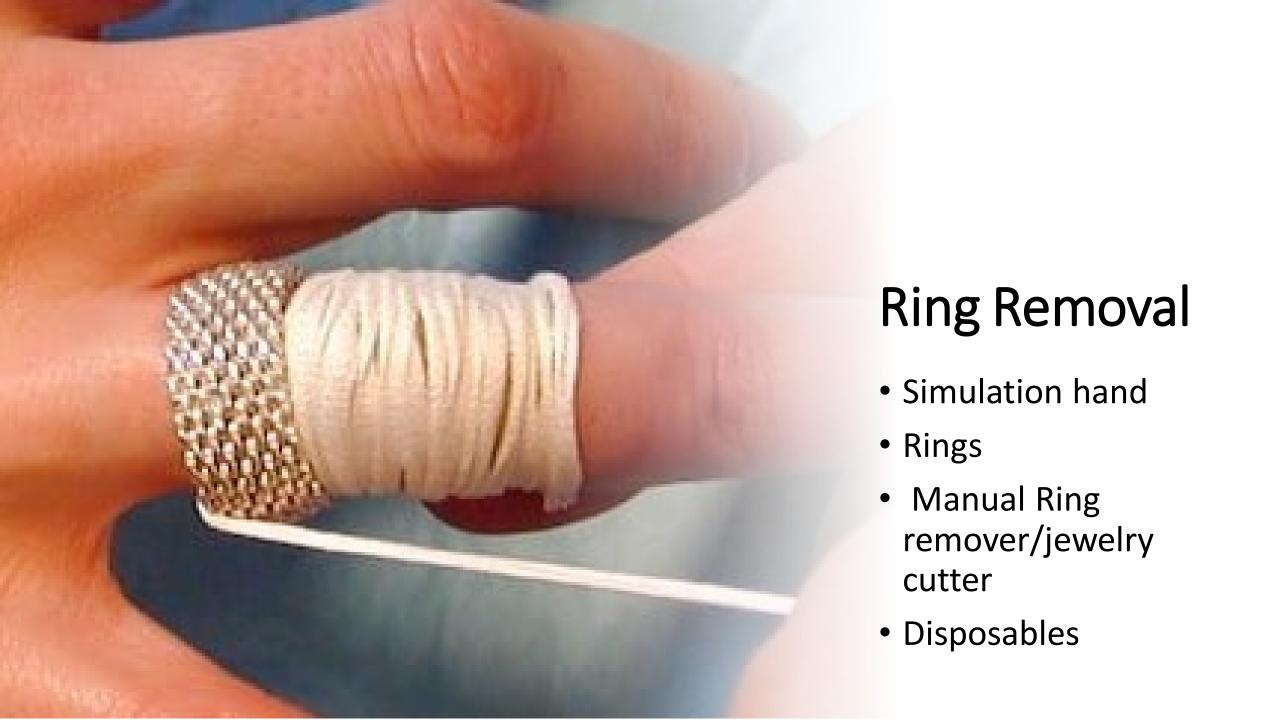

ue
- EZ-IO needles



#### IV Insertion

- Task trainers
  - ►IV training arm
  - ➤ Venipuncture pad
- IV start kit
- Ultrasound (if needed)







- GlideScope®
- Airway trainers
  - **≻**Adult
  - **≻**Child
  - **≻**Infant
  - **≻**Neonatal
- ETT, I-Gel, LMA
- S.A.L.A.D. technique





# Nail excision and Trephination

- Trainer
- Instrumentation
- Disposables







### Nerve Block

- Nerve block trainer
- Sonosite® ultrasound
- Disposables







### Perineal Repair

- Episiotomy & Perineal Laceration Trainer
- Instrumentation
- Sutures

NOTE: There are individual & take-home training options. Ask staff for details.



- Simulab® TraumaMan
- Disposables





### Perimortem C-Section

- Baby with umbilical cord and placenta
- Fabricated uterus and skin
- Instrumentation
- Disposables



#### Sawbones

 Orthopedic bones designed to be cut, drilled, tapped, or gouged with standard hand, or powered instruments



### Fijufilm Sonosite PX

- Touch and physical controls
- Advanced image clarity
- Access to Sonosite Institute, educational portal

Sonosite PX | Fujifilm Sonosite







### **Surgical Stapling**

- Artificial bowel
- Porcine bowel
- Staplers
  - GIA
  - TA
  - Endo GIA
  - EEA
- Instrumentation
- Reloads









Fabricated trainer

Instrumentation





## Umbilical Vein Cannulation

- Simulation umbilicus
- Catheterization tray
- Umbilical catheter 3.5 and 5.0





### Vaginal Delivery

- Gaumard<sup>®</sup> Obstetric Susie<sup>®</sup> S500 - childbirth skills trainer
- Post partum hemorrhage
- Fetal and uterine palpation





### Vascular Surgery

- Grafting