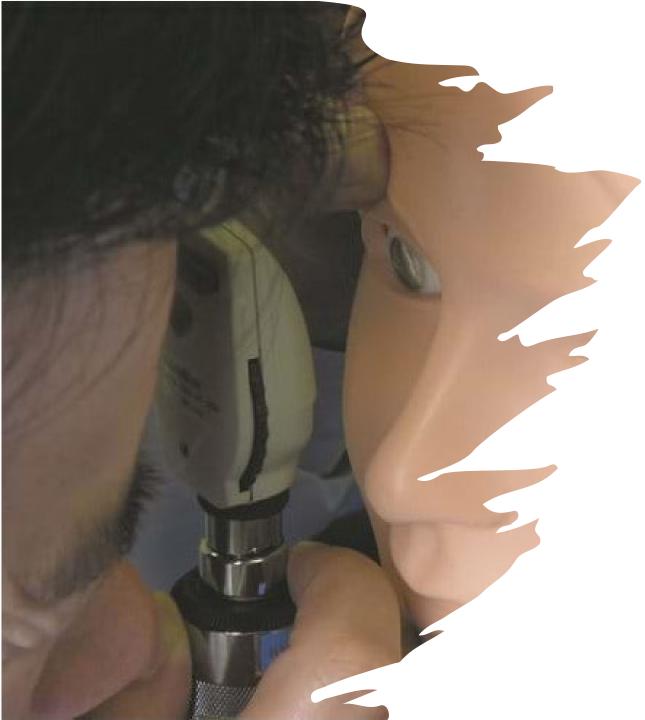

### Eye Examination

- By combination of slides, depth and pupil diameter 90 patient cases can be simulated.
- Supplied slides include:
  - o Normal eye-ground
  - Hypertensive retinopathy: arteriolar vasoconstriction grade 3, arteriolosclerosis grade 1, hemorrhages and cotton wool spot, simple vein concealment.
  - Simple/background diabetic retinopathy: microaneurysms, hemorrhages & hard exudates
  - o Papilloedema (chronic phase)
  - Papilloedema (acute phase)
  - o Glaucomatous optic atrophy: glaucomatous optic disc cupping & nerve fiber bundle defect
  - Retinal vein occlusion (acute phase): flame-shaped hemorrhage & cotton wool spots
  - o Retinal vein occlusion (after retinal laser photo-coagulation)
  - o Toxoplasmosis: retinochoroiditis
  - Age-related macular degeneration: macular exudates & subretinal hemorrhage