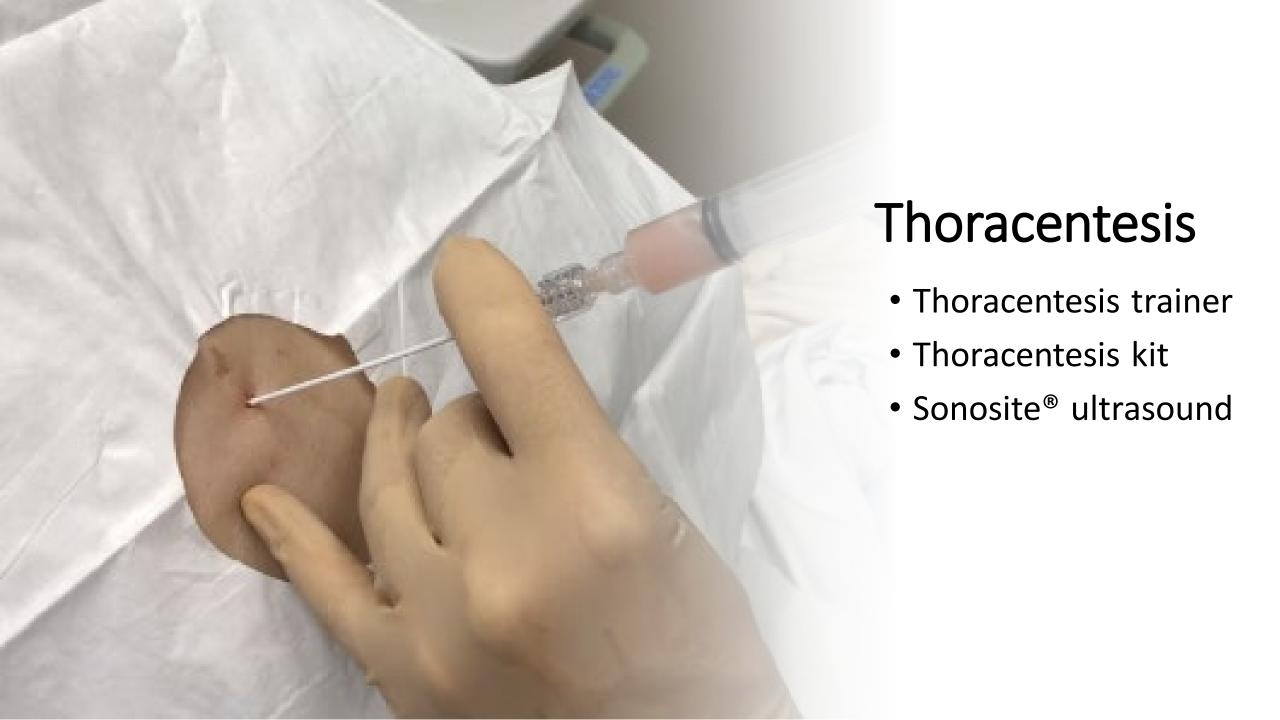

- Simulab Ultrasound ArteriaLine Trainer
- Arterial line catheters
- Sonosite ultrasound