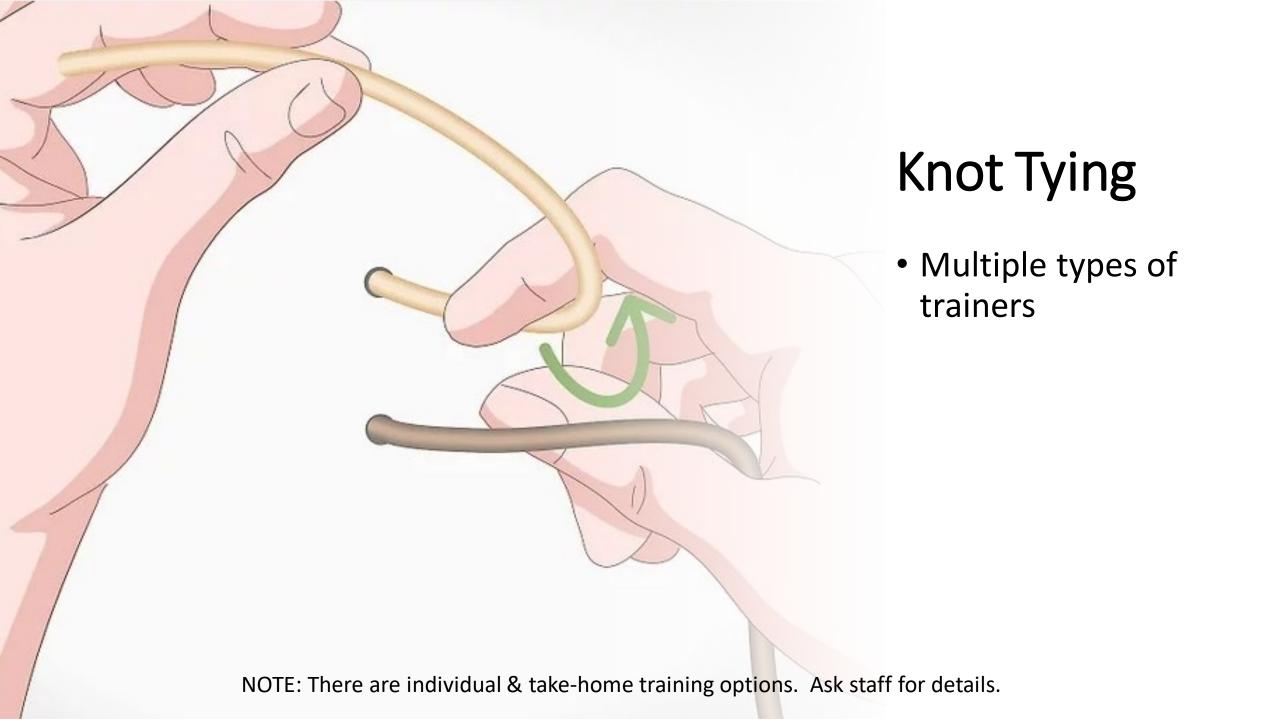

laser photo-coagulation)
  - o Toxoplasmosis: retinochoroiditis
  - Age-related macular degeneration: macular exudates & subretinal hemorrhage



- Simulation skin or porcine
- Fishhooks
- Instrumentation





FLS (Fundamentals of Laparoscopic Surgery)

- FLS trainer
- Instrumentation
- Consumables

\*Virtual reality option

See Skills Lab - Simulators
 PowerPoint for additional details

NOTE: There are individual & take-home training options. Ask staff for details.





## Instrumentation Identification

- Tailored to suit specialty
- "Jeopardy" style training game

Intraosseous Vascular Access (IO)

- EZ-IO power driver
- Training bone with tissue
- EZ-IO needles



#### IV Insertion

- Task trainers
  - ►IV training arm
  - ➤ Venipuncture pad
- IV start kit
- Ultrasound (if needed)







- GlideScope®
- Airway trainers
  - **≻**Adult
  - **≻**Child
  - **≻**Infant
  - **≻**Neonatal
- ETT, I-Gel, LMA
- S.A.L.A.D. technique





# Nail excision and Trephination

- Trainer
- Instrumentation
- Disposables







### Nerve Block

- Nerve block trainer
- Sonosite® ultrasound
- Disposables







### Perineal Repair

- Episiotomy & Perineal Laceration Trainer
- Instrumentation
- Sutures

NOTE: There are individual & take-home training options. Ask staff for details.



- Simulab® TraumaMan
- Disposables





### Perimortem C-Section

- Baby with umbilical cord and placenta
- Fabricated uterus and skin
- Instrumentation
- Disposables



#### Sawbones

 Orthopedic bones designed to be cut, drilled, tapped, or gouged with standard hand, or powered instruments



### Fijufilm Son