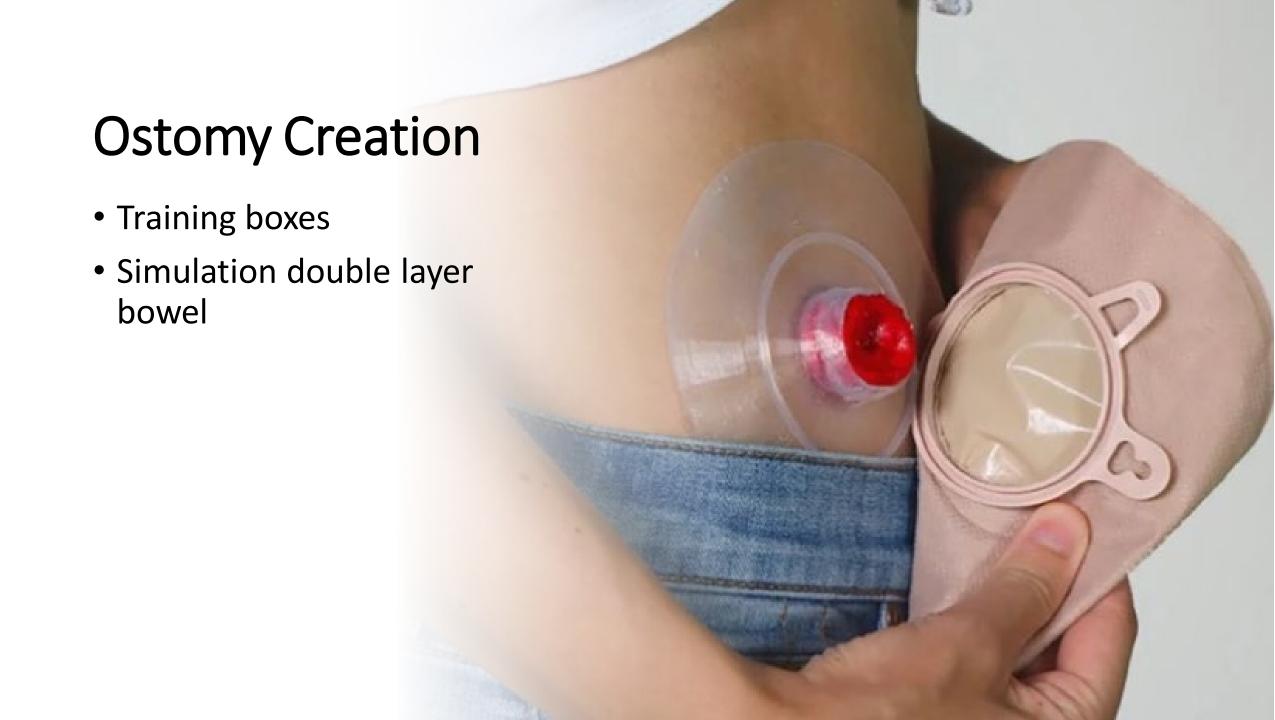

### **Surgical Stapling**

- Artificial bowel
- Porcine bowel
- Staplers
  - GIA
  - TA
  - Endo GIA
  - EEA
- Instrumentation
- Reloads

Fabricated trainer

Instrumentation