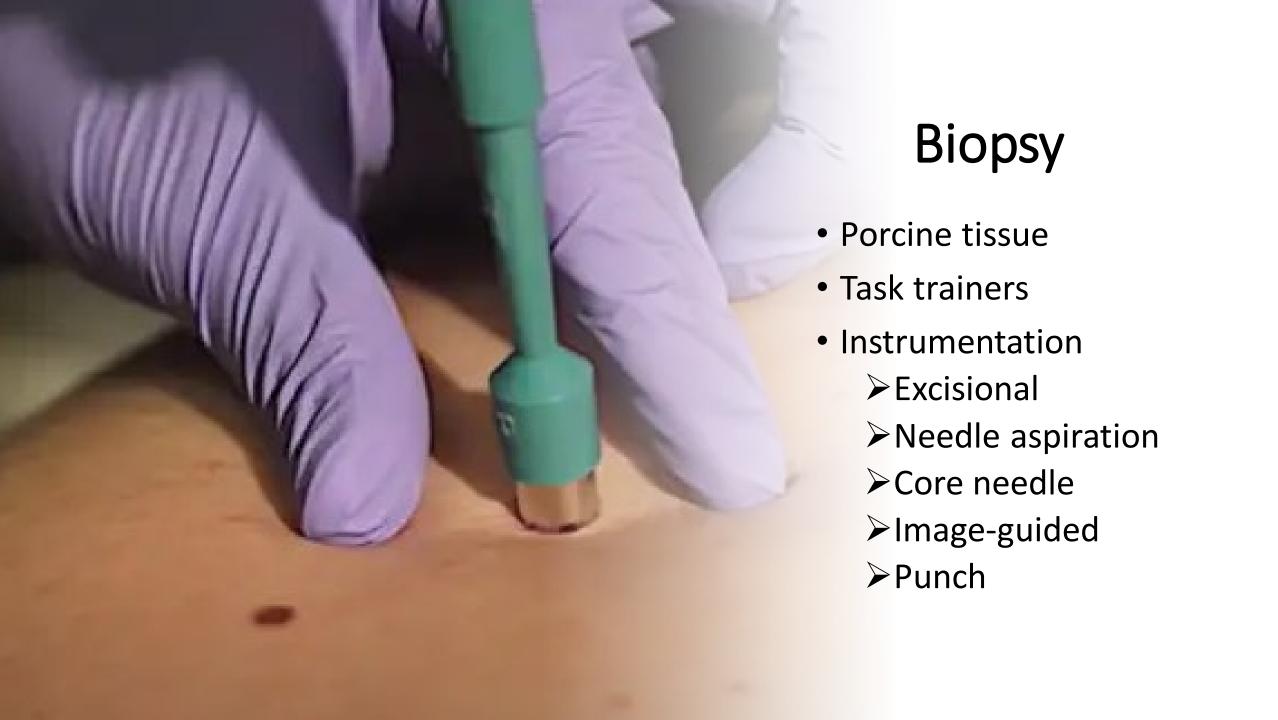

- Simulation skin or porcine
- Fishhooks
- Instrumentation

FLS (Fundamentals of Laparoscopic Surgery)

- FLS trainer
- Instrumentation
- Consumables

\*Virtual reality option

See Skills Lab - Simulators
 PowerPoint for additional details