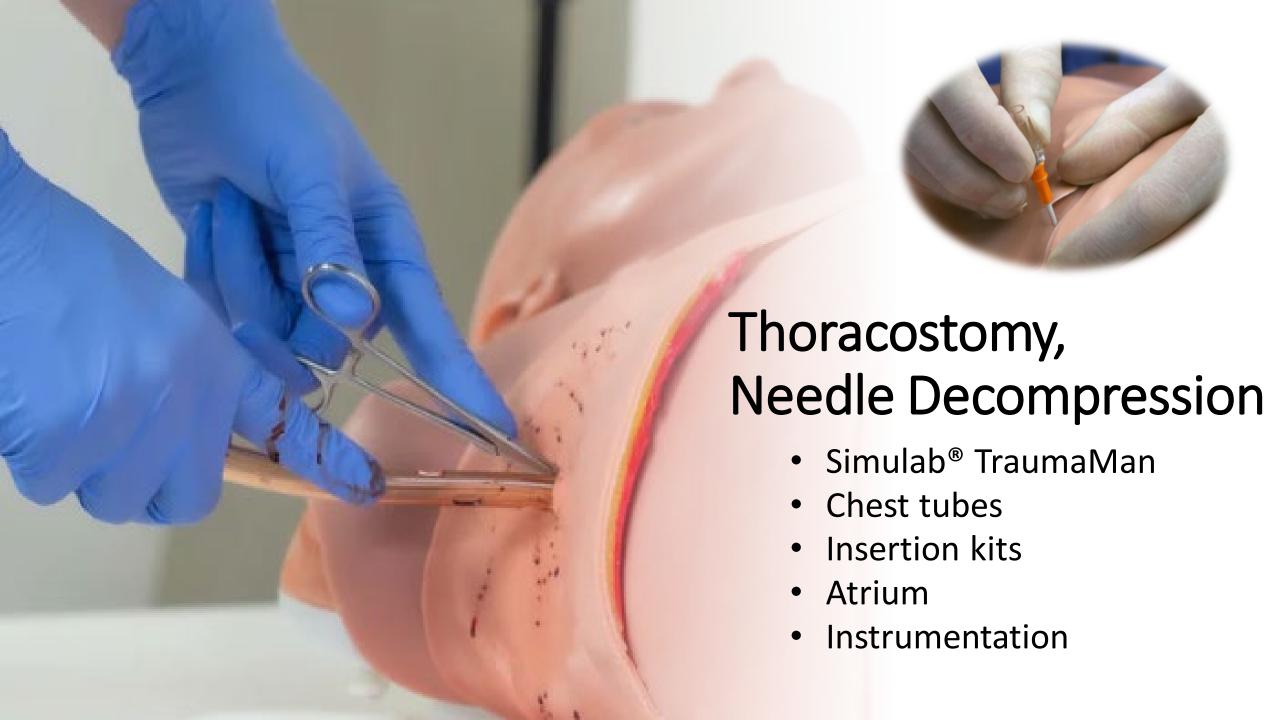

## Instrumentation Identification

- Tailored to suit specialty
- "Jeopardy" style training game

Intraosseous Vascular Access (IO)

- EZ-IO power driver
- Training bone with tissue
- EZ-IO needles