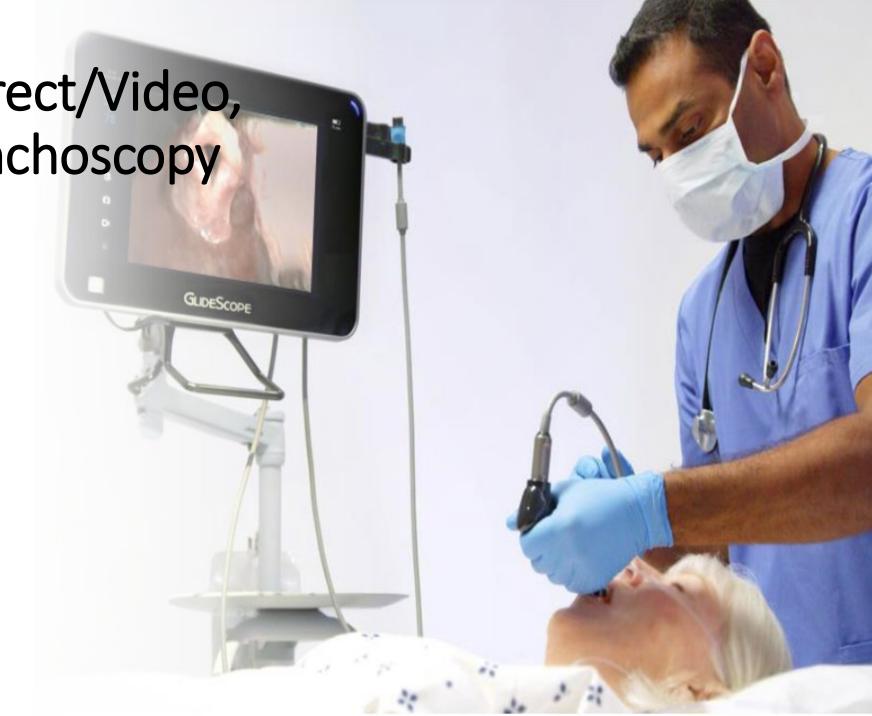

#### IV Insertion

- Task trainers
  - ►IV training arm
  - ➤ Venipuncture pad
- IV start kit
- Ultrasound (if needed)

- GlideScope®
- Airway trainers
  - **≻**Adult
  - **≻**Child
  - **≻**Infant
  - **≻**Neonatal
- ETT, I-Gel, LMA
- S.A.L.A.D. technique