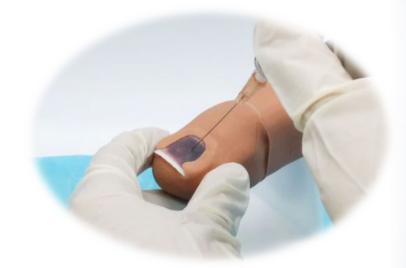

#### IV Insertion

- Task trainers
  - ►IV training arm
  - ➤ Venipuncture pad
- IV start kit
- Ultrasound (if needed)

- GlideScope®
- Airway trainers
  - **≻**Adult
  - **≻**Child
  - **≻**Infant
  - **≻**Neonatal
- ETT, I-Gel, LMA
- S.A.L.A.D. technique