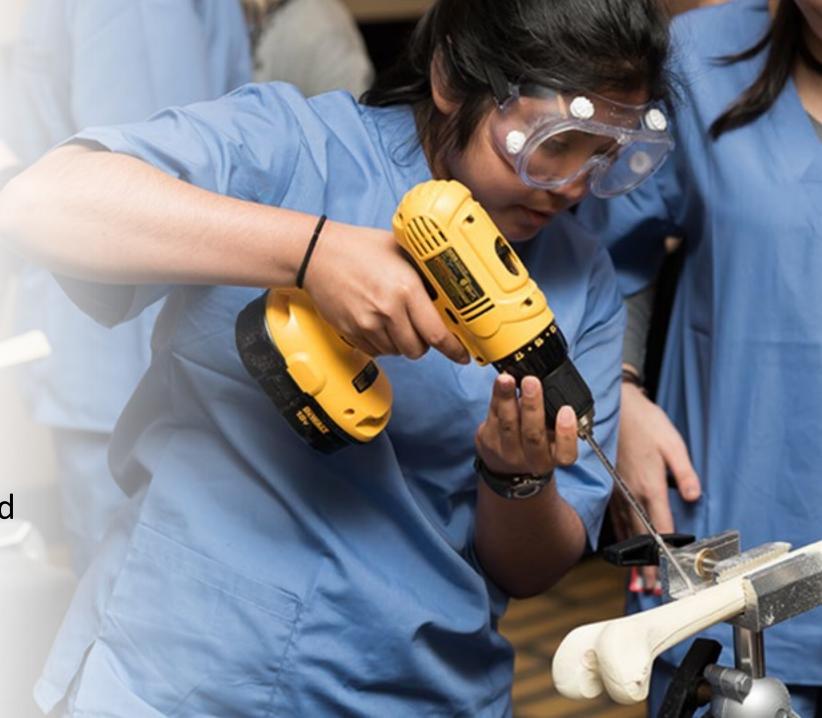

#### Sawbones

 Orthopedic bones designed to be cut, drilled, tapped, or gouged with standard hand, or powered instruments