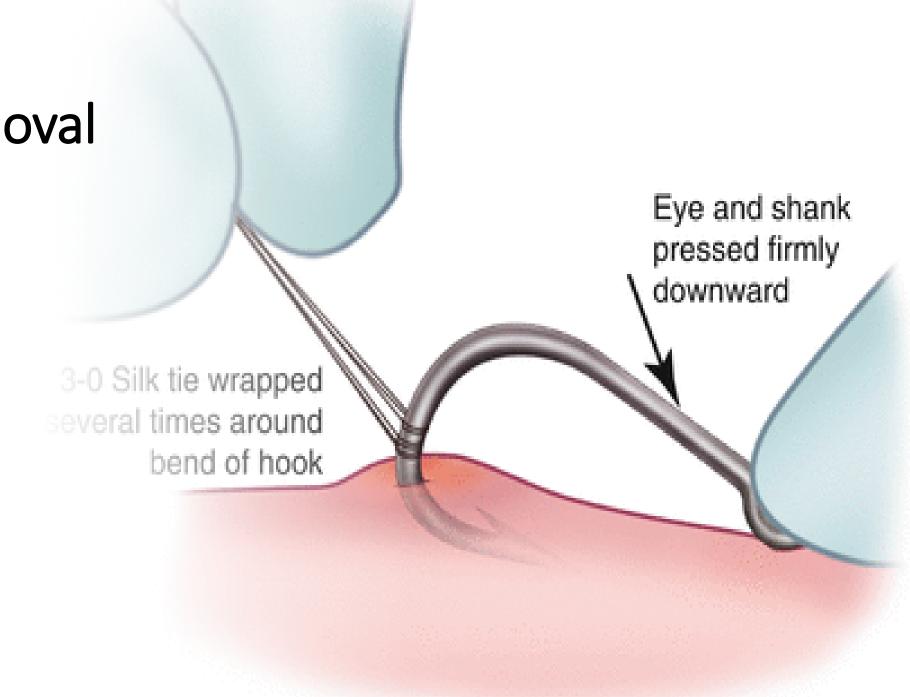

- Simulation skin or porcine
- Fishhooks
- Instrumentation

FLS (Fundamentals of Laparoscopic Surgery)

- FLS trainer
- Instrumentation
- Consumables

\*Virtual reality option

See Skills Lab - Simulators
 PowerPoint for additional details