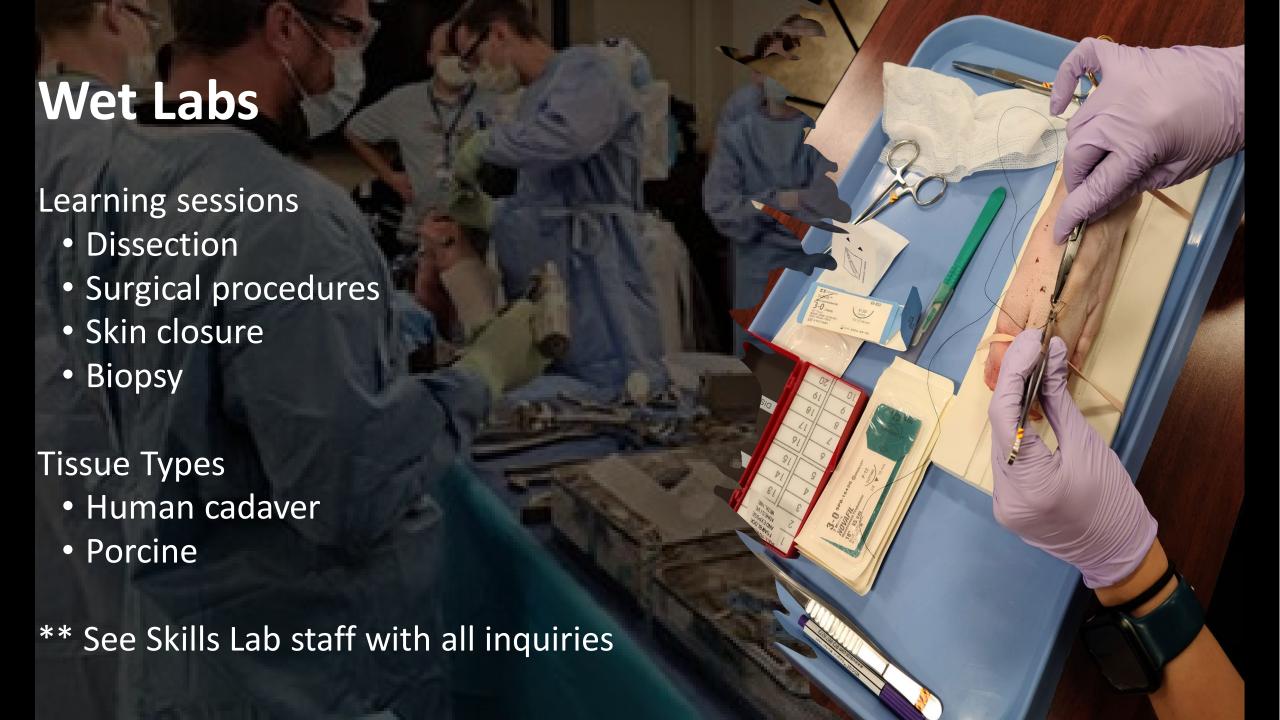

- Simulation skin or porcine
- Fishhooks
- Instrumentation

FLS (Fundamentals of Laparoscopic Surgery)

- FLS trainer
- Instrumentation
- Consumables

\*Virtual reality option

See Skills Lab - Simulators
 PowerPoint for additional details