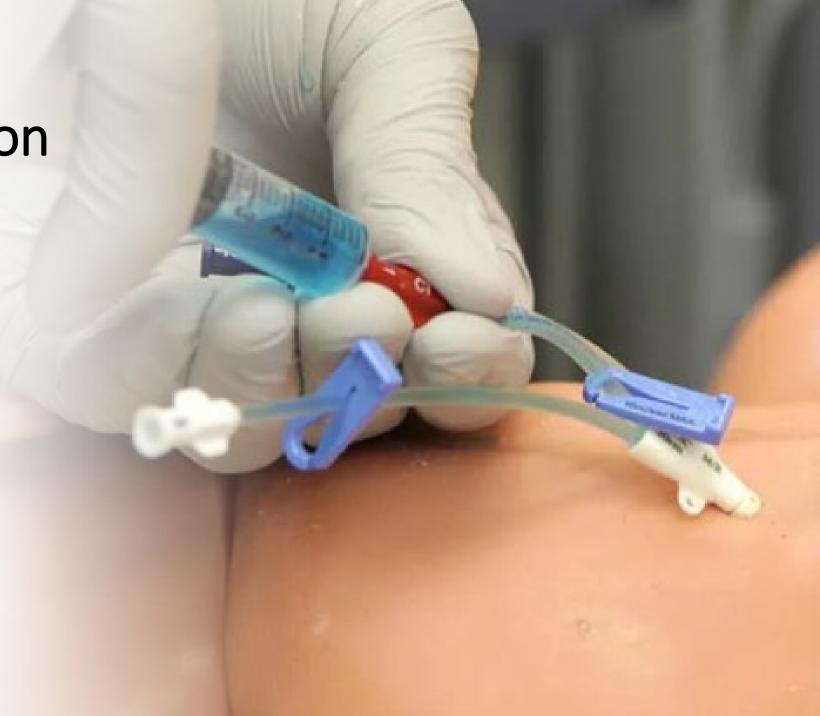

#### IV Insertion

- Task trainers
  - ►IV training arm
  - ➤ Venipuncture pad
- IV start kit
- Ultrasound (if needed)

- GlideScope®
- Airway trainers
  - **≻**Adult
  - **≻**Child
  - **≻**Infant
  - **≻**Neonatal
- ETT, I-Gel, LMA
- S.A.L.A.D. technique