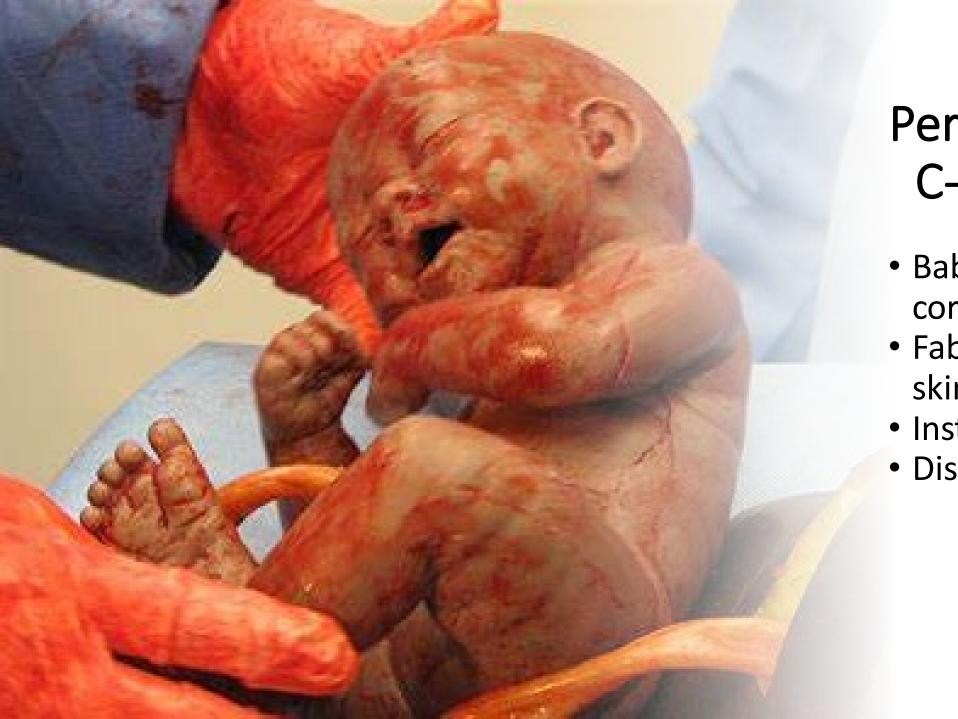

### Perimortem C-Section

- Baby with umbilical cord and placenta
- Fabricated uterus and skin
- Instrumentation
- Disposables