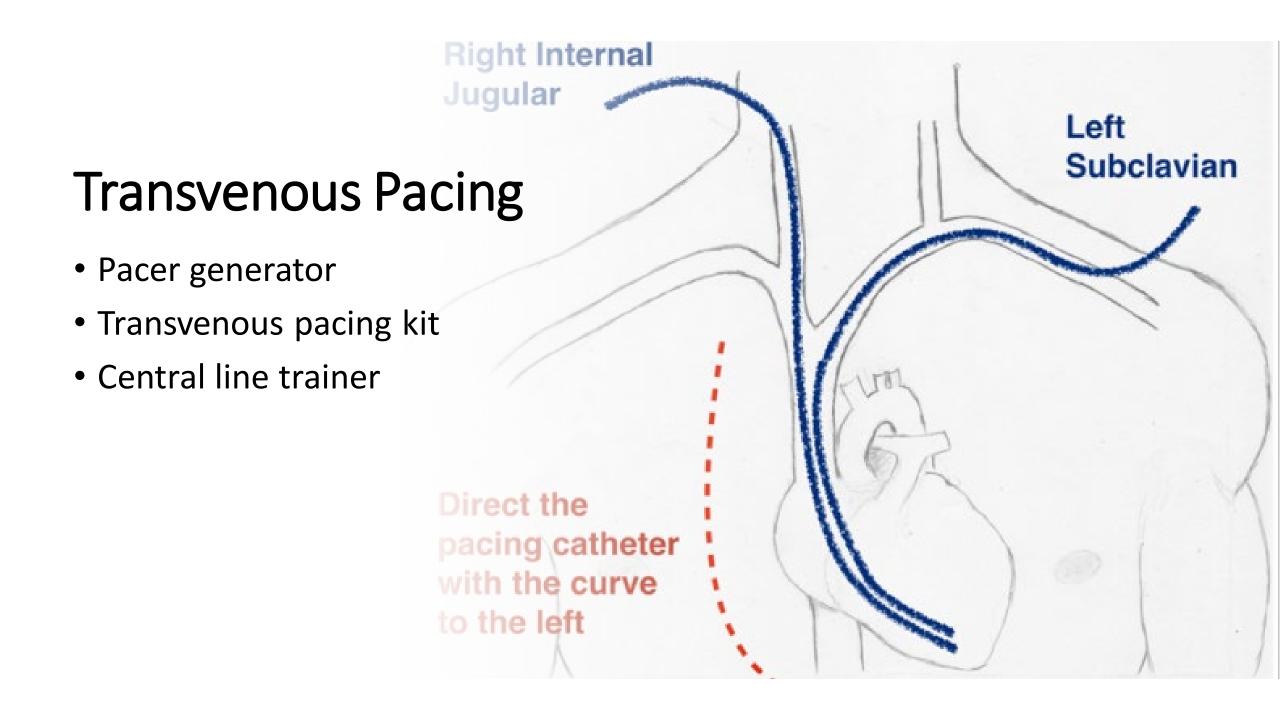

# Cast application

- Plaster/fiberglass casting tape
- Under cast materials

- CentraLine® Man
  - Sub-clavian
  - Femoral
- Pressure Injectable kits
- Sonosite ultrasound

Emergency Dental Procedures

- Local injections
- Suturing
- Trauma care
- Splinting
- Restoration