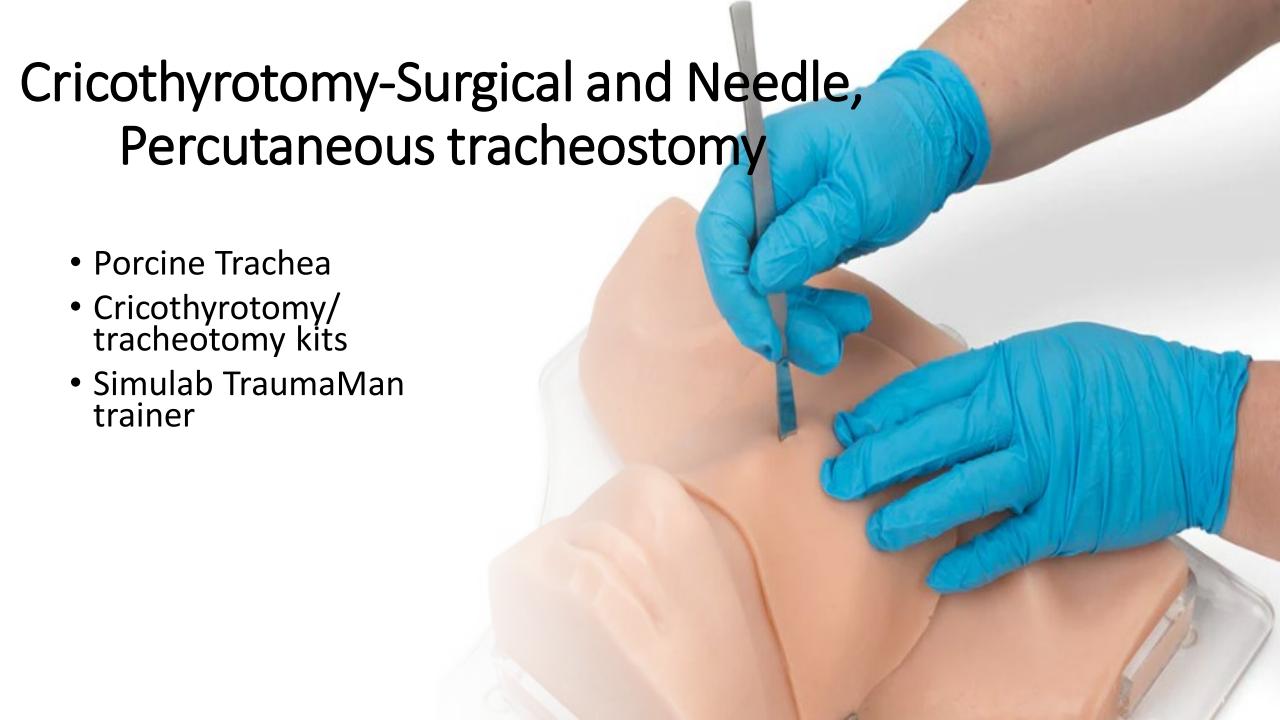

#### IV Insertion

- Task trainers
  - ►IV training arm
  - ➤ Venipuncture pad
- IV start kit
- Ultrasound (if needed)

- GlideScope®
- Airway trainers
  - **≻**Adult
  - **≻**Child
  - **≻**Infant
  - **≻**Neonatal
- ETT, I-Gel, LMA
- S.A.L.A.D. technique