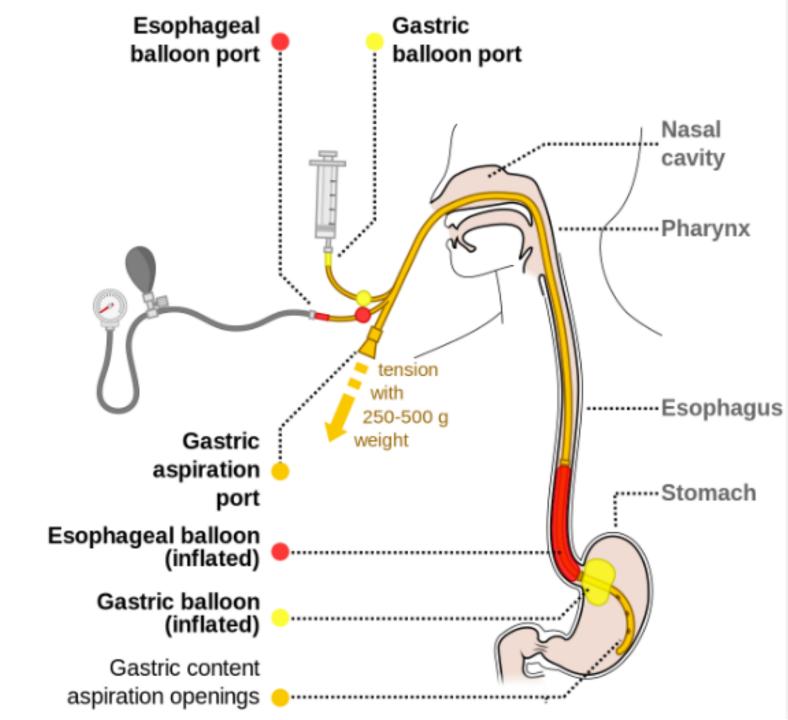

- Simulab Ultrasound ArteriaLine Trainer
- Arterial line catheters
- Sonosite ultrasound





## Blakemore and Salad technique

- Airway Trainer
- Suction





# Cast application

- Plaster/fiberglass casting tape
- Under cast materials



- CentraLine® Man
  - Sub-clavian
  - Femoral
- Pressure Injectable kits
- Sonosite ultrasound





Emergency Dental Procedures

- Local injections
- Suturing
- Trauma care
- Splinting
- Restoration



#### Ear Examination

- Life size head and shoulders
- 4 ear types 1 pair of each
  - Normal
  - Stenosis
  - Foreign body ear normal
  - Foreign body ear stenosis





### Eye Examination

- By combination of slides, depth and pupil diameter 90 patient cases can be simulated.
- Supplied slides include:
  - o Normal eye-ground
  - Hypertensive retinopathy: arteriolar vasoconstriction grade 3, arteriolosclerosis grade 1, hemorrhages and cotton wool spot, simple vein concealment.
  - Simple/background diabetic