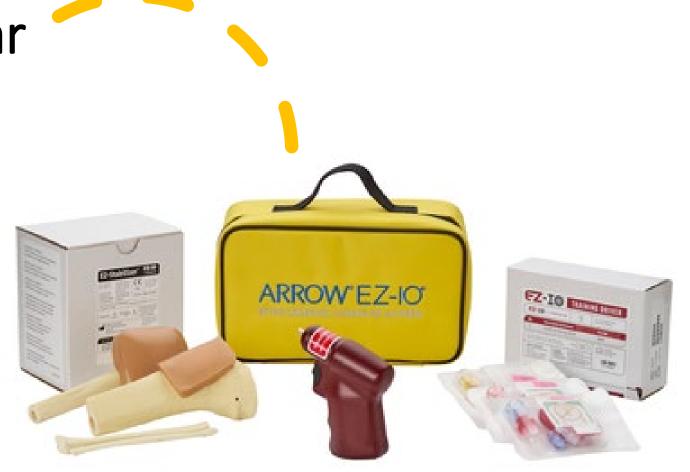

## Instrumentation Identification

- Tailored to suit specialty
- "Jeopardy" style training game

Intraosseous Vascular Access (IO)

- EZ-IO power driver
- Training bone with tissue
- EZ-IO needles