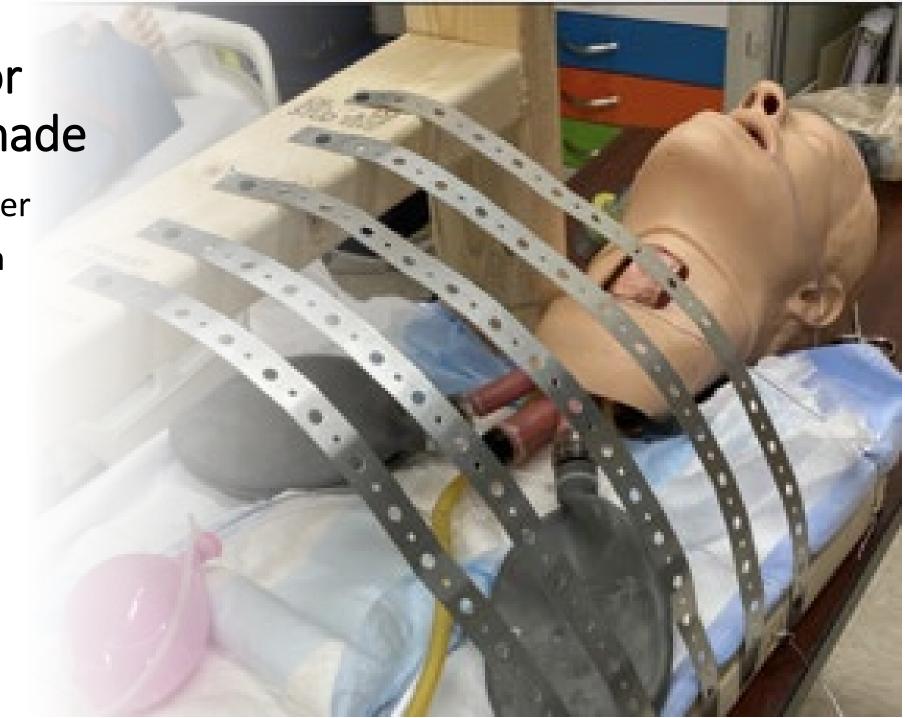

# Cast application

- Plaster/fiberglass casting tape
- Under cast materials

- CentraLine® Man
  - Sub-clavian
  - Femoral
- Pressure Injectable kits
- Sonosite ultrasound

Emergency Dental Procedures

- Local injections
- Suturing
- Trauma care
- Splinting
- Restoration