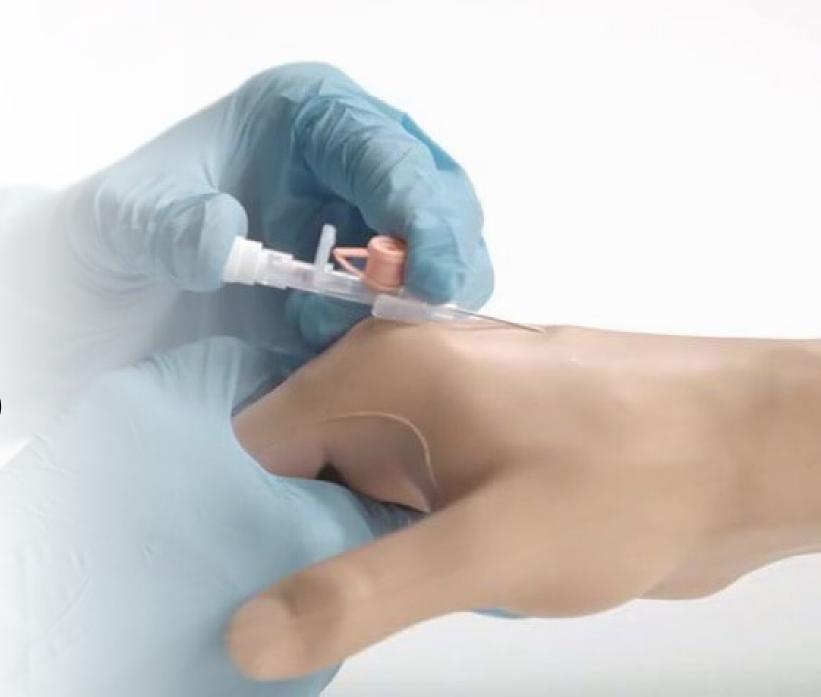

#### IV Insertion

- Task trainers
  - ►IV training arm
  - ➤ Venipuncture pad
- IV start kit
- Ultrasound (if needed)

- GlideScope®
- Airway trainers
  - **≻**Adult
  - **≻**Child
  - **≻**Infant
  - **≻**Neonatal
- ETT, I-Gel, LMA
- S.A.L.A.D. technique