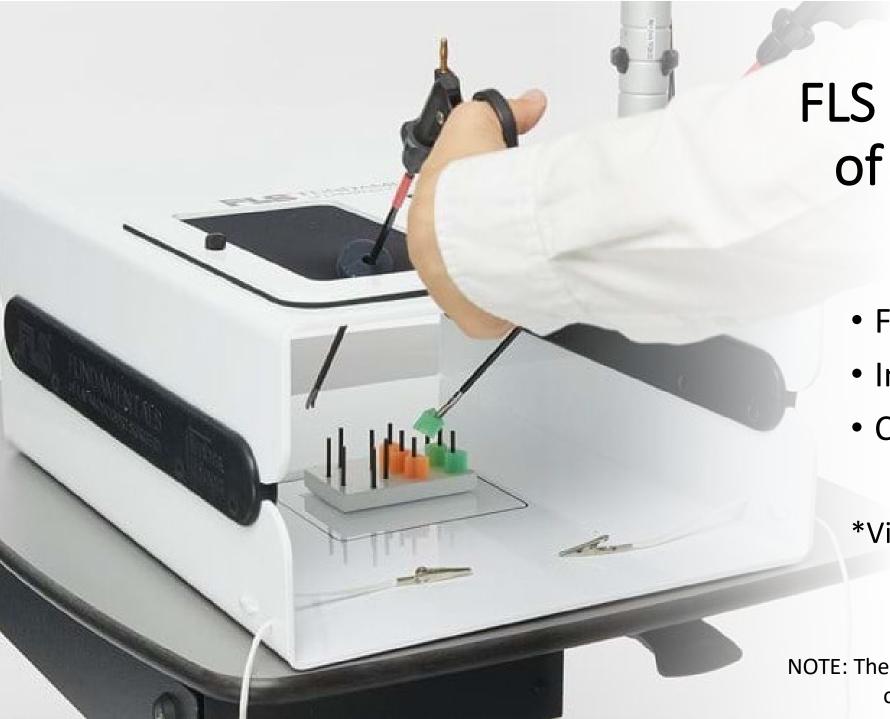

- Simulation skin or porcine
- Fishhooks
- Instrumentation

FLS (Fundamentals of Laparoscopic Surgery)

- FLS trainer
- Instrumentation
- Consumables

\*Virtual reality option

See Skills Lab - Simulators
 PowerPoint for additional details