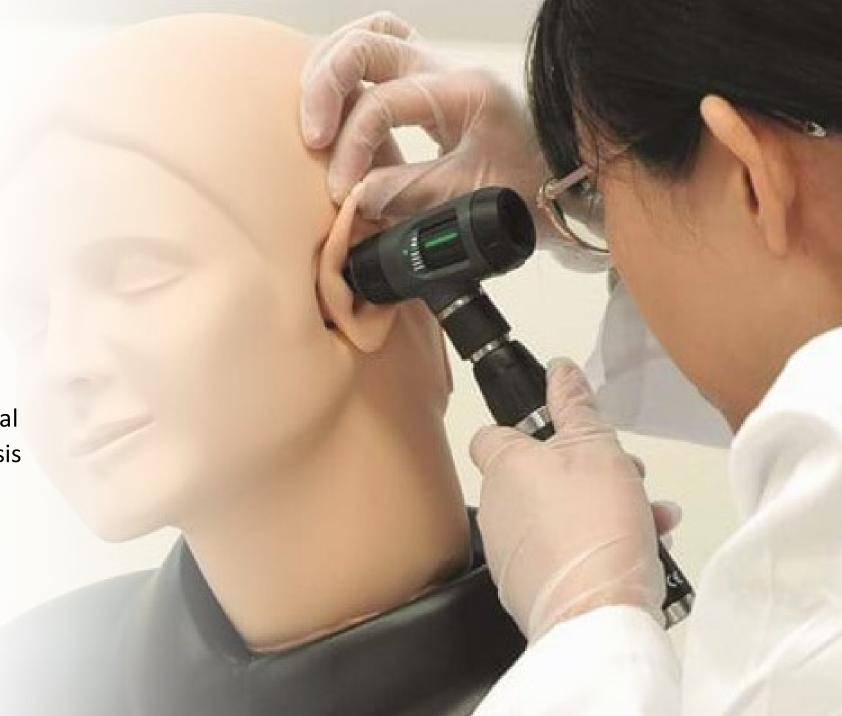

#### Ear Examination

- Life size head and shoulders
- 4 ear types 1 pair of each
  - Normal
  - Stenosis
  - Foreign body ear normal
  - Foreign body ear stenosis