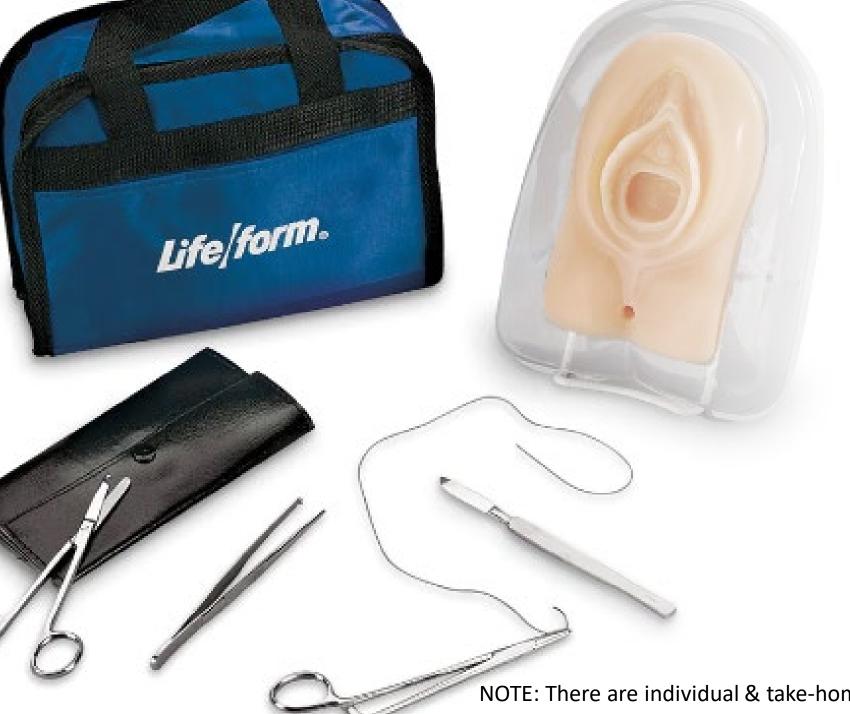

l reality option

See Skills Lab - Simulators
 PowerPoint for additional details

NOTE: There are individual & take-home training options. Ask staff for details.





## Instrumentation Identification

- Tailored to suit specialty
- "Jeopardy" style training game

Intraosseous Vascular Access (IO)

- EZ-IO power driver
- Training bone with tissue
- EZ-IO needles



#### IV Insertion

- Task trainers
  - ►IV training arm
  - ➤ Venipuncture pad
- IV start kit
- Ultrasound (if needed)







- GlideScope®
- Airway trainers
  - **≻**Adult
  - **≻**Child
  - **≻**Infant
  - **≻**Neonatal
- ETT, I-Gel, LMA
- S.A.L.A.D. technique





# Nail excision and Trephination

- Trainer
- Instrumentation
- Disposables







### Nerve Block

- Nerve block trainer
- Sonosite® ultrasound
- Disposables







### Perineal Repair

- Episiotomy & Perineal Laceration Trainer
- Instrumentation
- Sutures

NOTE: There are individual & take-home training options. Ask staff for details.



- Simulab® TraumaMan
- Disposables





### Perimortem C-Section

- Baby with umbilical cord and placenta
- Fabricated uterus and skin
- Instrumentation
- Disposables



#### Sawbones

 Orthopedic bones designed to be cut, drilled, tapped, or gouged with standard hand, or powered instruments



### Fijufilm Sonosite PX

- Touch and physical controls
- Advanced image clarity
- Access to Sonosite Institute, educational portal

Sonosite PX | Fujifilm Sonosite







### **Surgical Stapling**

- Artificial bowel
- Porcine bowel
- Staplers
  - GIA
  - TA
  - Endo GIA
  - EEA
- Instrumentation
- Reloads









Fabricat