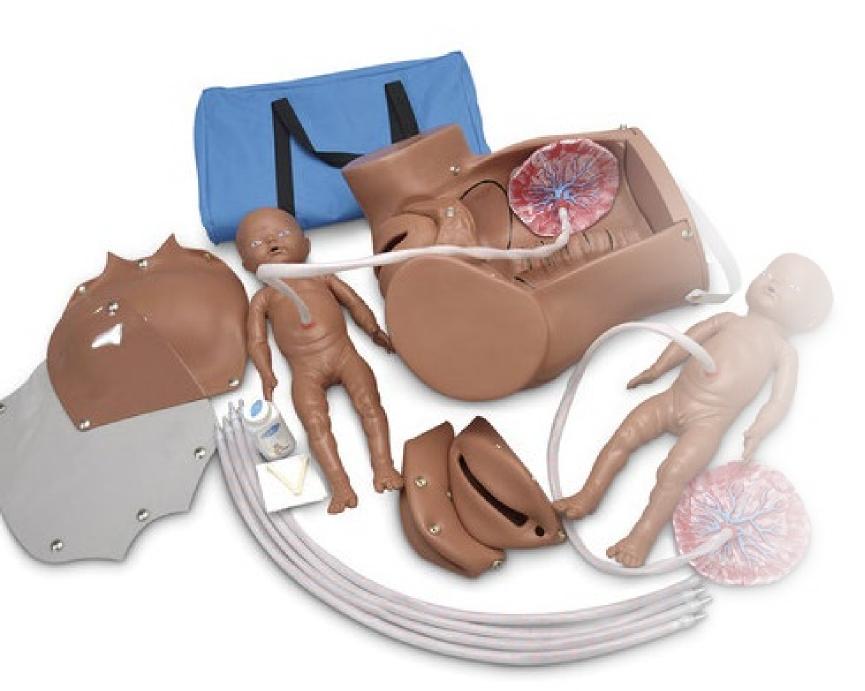

### Perimortem C-Section

- Baby with umbilical cord and placenta
- Fabricated uterus and skin
- Instrumentation
- Disposables