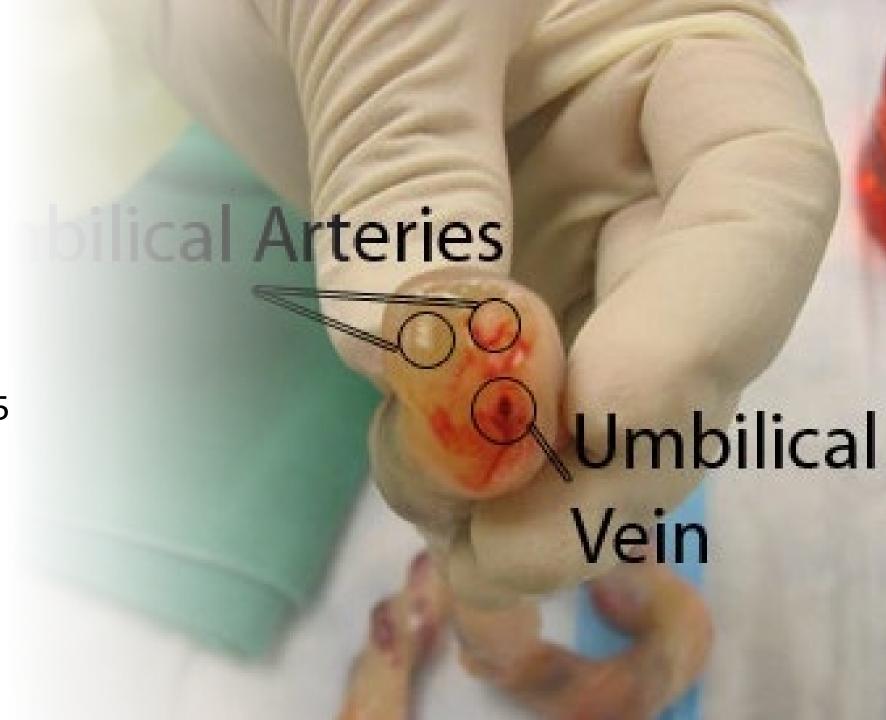

## Umbilical Vein Cannulation

- Simulation umbilicus
- Catheterization tray
- Umbilical catheter 3.5 and 5.0