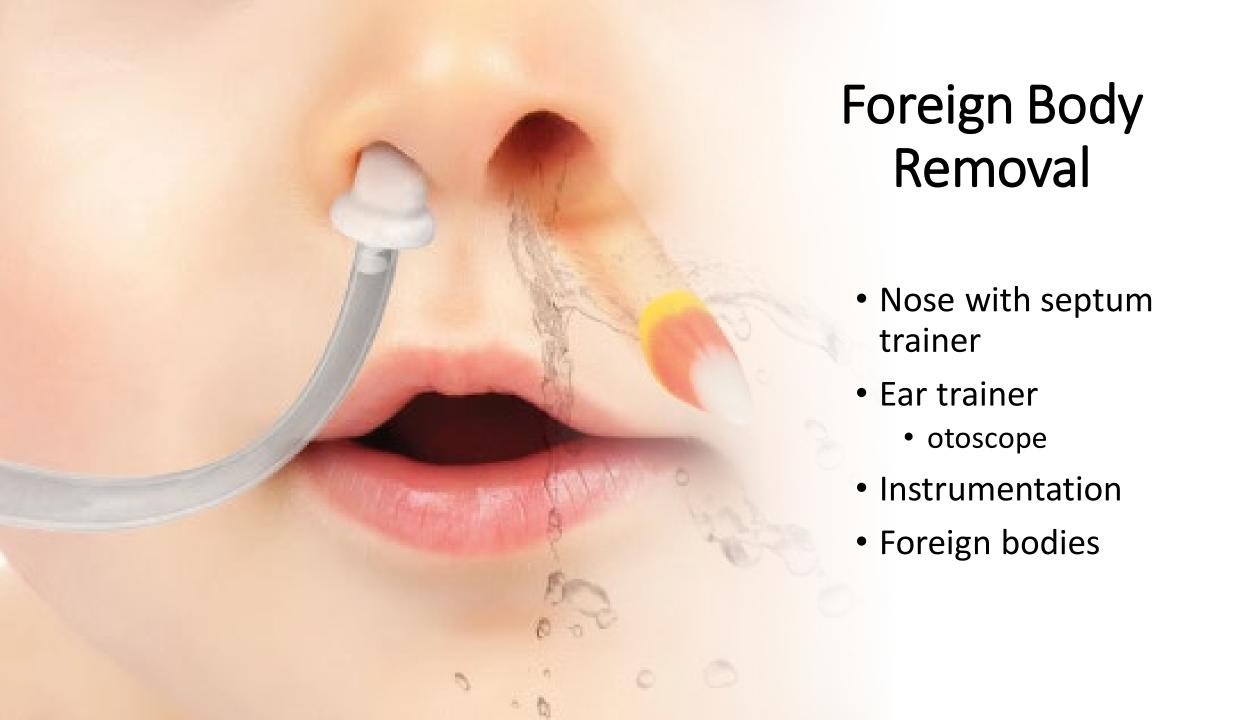

#### Ear Examination

- Life size head and shoulders
- 4 ear types 1 pair of each
  - Normal
  - Stenosis
  - Foreign body ear normal
  - Foreign body ear stenosis