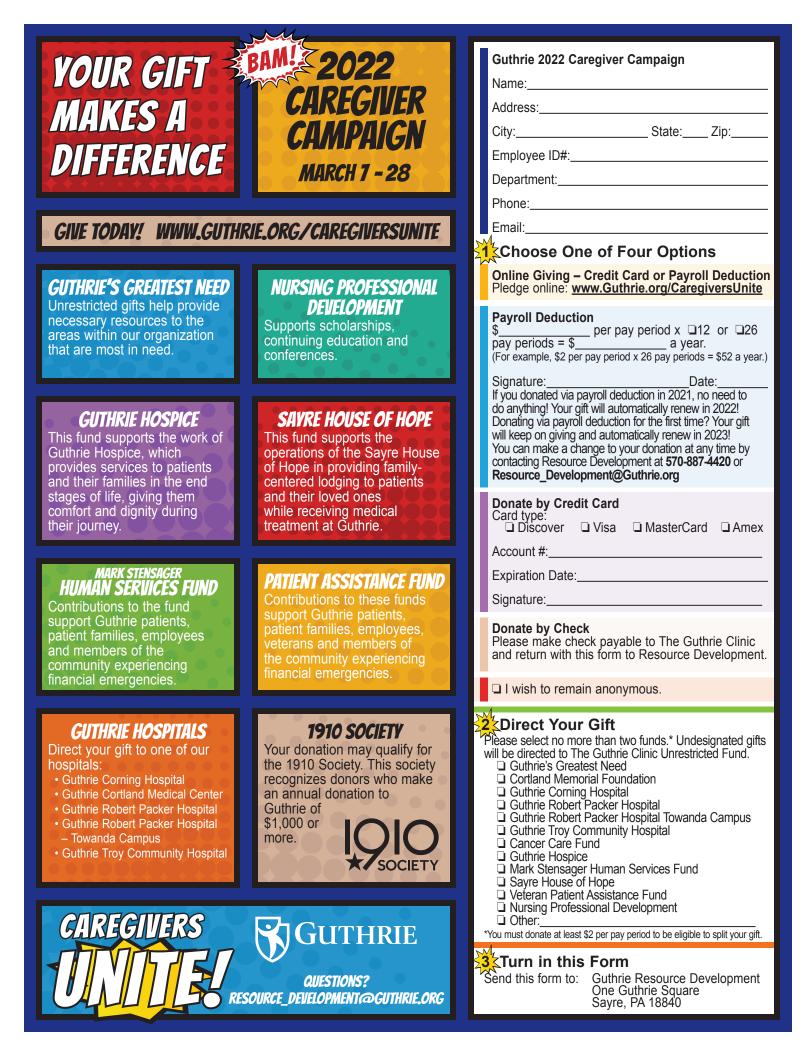

# 2022 CAREGIVER INCENTIES MARCH 7 - 28 • SURPRISE INCENTIVES THROUGHOUT THE CAMPAIGN!

### **PAYROLL DEDUCTION\***

- Premium deluxe gift baskets
- Premium parking space for 6 months
  "Thanks a Latte" free coffee for a week

# EARLY BIRD SPECIAL\*

**NEW DONORS** 

First Week of the Campaign

Premium deluxe gift baskets

- Premium deluxe gift baskets
- "Thanks a Latte" free coffee for a week

Premium parking space for 6 months
"Thanks a Latte" free coffee for a week

#### PLEDGING TO WIN\*

Every qualifying pledge to win receives a custom Guthrie badge reel and lanyard.\*

- Premium deluxe gift baskets
  "Thanks a Latte" free coffee for a week

## **CAREGIVERS UNITE T-SHIRTS\***

New in 2022! Caregivers who give \$260+ will receive a T-shirt that can be worn on Fridays (March-July 29, 2022)

# **GIVE TODAY!** WWW GIITHRIE ORG/HERO

UTOMATICALLY RENEWING IN 2022 ARE ELIGIBLE FOR HESE INCENTIVE PRIZES. \*\*PRIZE WINNERS ARE SELECTED BY DRAWING. RESTRICTIONS MAY APPLY, WHILE SUPPLIES LAST.

**QUESTIONS?** RESOURCE DEVELOPMENT@GUTHRIE.ORG