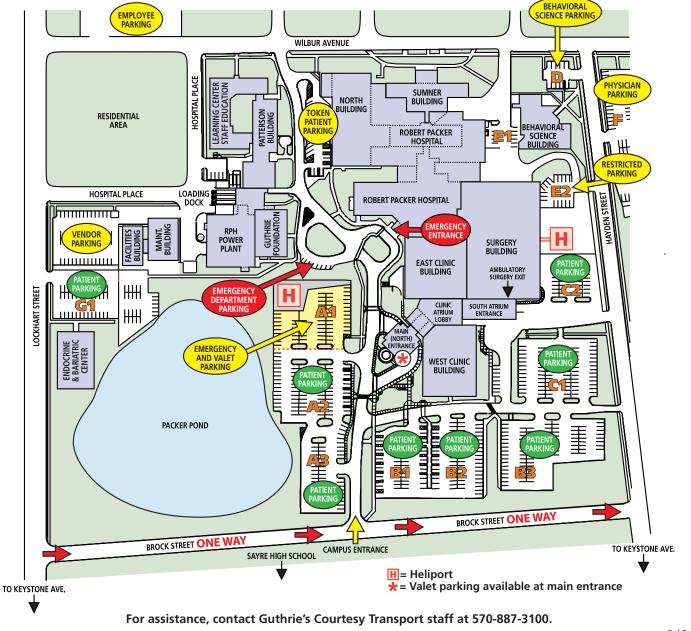

# **Guthrie Sayre Campus Patient and Visitor Parking**

#### **DIRECTIONS**

## From the North

I-81 south to Interstate 86, (to Binghamton, N.Y.) west to exit 61 (Sayre, Pa.). Follow signs for Guthrie Campus/Clinic and Robert Packer Hospital.

#### From the South

I-81 north to Interstate 86, (to Binghamton, N.Y.) west to exit 61 (Sayre, Pa.). Or take Route 220 north to Sayre/ S. Waverly exit. Follow signs for Guthrie Campus/Clinic and Robert Packer Hospital.

### From the East

Interstate 86, Southern Tier Expressway west to Sayre/ S. Waverly exit. Follow signs for Guthrie Campus/Clinic and Robert Packer Hospital.

## From the West

Route 6 east to Route 220 north to Sayre/S. Waverly exit. Follow signs for Guthrie Campus/Clinic and Robert Packer Hospital.



www.Guthrie.org